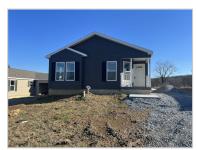

**FOR SALE** \$ 285,900

# 143 Minch Road, Parkesburg, PA, 19365

### Featured Benefits:

Ranch home
Gable entry home
Shutters
Shingle roof
Vinyl siding
Insulated foundation enclosure
Block foundation

#### Overview:

This well appointed two bedroom home is absolutely stunning. Starting with the large eat-in kitchen and tile backsplash, separate dining room for large family gatherings, rounded archways for that more craftsman style look and finishing with the spacious main suite. We have included a private entrance off the master bedroom leading to a concrete patio for that morning coffee. The attached 12X24 garage adds more storage to this already spacious home. A must see!