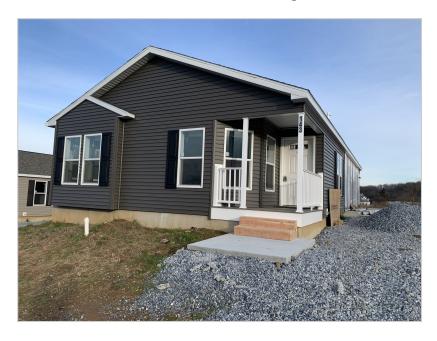

**FOR SALE** \$ 285,900

# 143 Minch Road, Parkesburg, PA, 19365

### Featured Benefits:

Ranch home
Gable entry home
Shutters
Shingle roof
Vinyl siding
Insulated foundation enclosure
Block foundation

#### Overview:

This well appointed two bedroom home is absolutely stunning. Starting with the large eat-in kitchen and tile backsplash, separate dining room for large family gatherings, rounded archways for that more craftsman style look and finishing with the spacious main suite. We have included a private entrance off the master bedroom leading to a concrete patio for that morning coffee. The attached 12X24 garage adds more storage to this already spacious home. A must see!