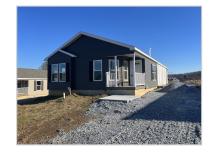

**FOR SALE** \$ 285,900

# 143 Minch Road, Parkesburg, PA, 19365

### Featured Benefits:

Ranch home
Gable entry home
Shutters
Shingle roof
Vinyl siding
Insulated foundation enclosure
Block foundation

#### Overview:

This well appointed two bedroom home is absolutely stunning. Starting with the large eat-in kitchen and tile backsplash, separate dining room for large family gatherings, rounded archways for that more craftsman style look and finishing with the spacious main suite. We have included a private entrance off the master bedroom leading to a concrete patio for that morning coffee. The attached 12X24 garage adds more storage to this already spacious home. A must see!